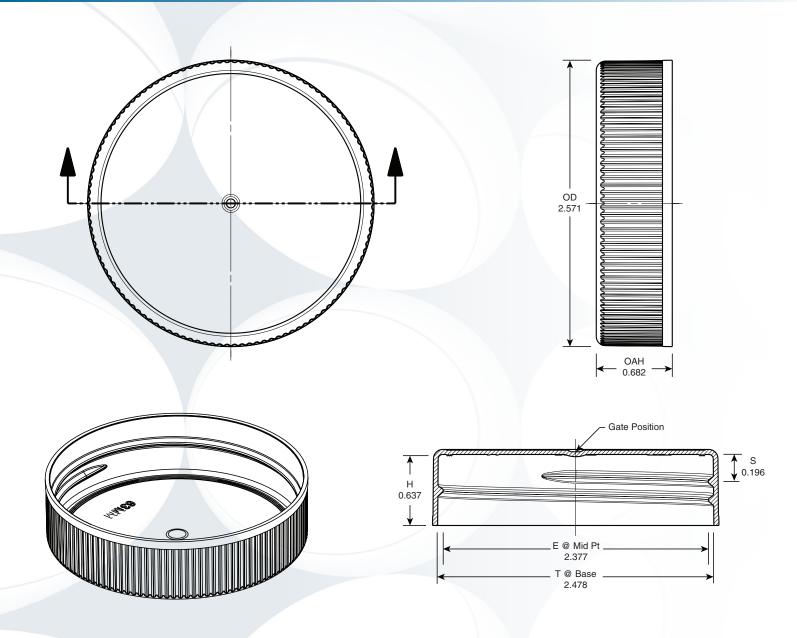

# 63-485 CT

Ribbed Side Wall Matte Top Continuous Thread 63mm Diameter 485 Thread Profile Lined or Unlined

## 63-485 CT

| Inch tolerances (unless specified)<br>General: +/010 "/"                                                                                                                 | 6020 West Ridge Road<br>Erie, Pennsylvania 16506<br>(814) 838-7914 Fax (814) 838-7411 |
|--------------------------------------------------------------------------------------------------------------------------------------------------------------------------|---------------------------------------------------------------------------------------|
| Number of turns: 1.25                                                                                                                                                    | (814) 838-7914 Fax (814) 838-7411                                                     |
| Pitch (TPI): 6                                                                                                                                                           | 63-485 CT                                                                             |
| Material: PP                                                                                                                                                             | Erie Molded Plastics, Inc.                                                            |
| This drawing is the exclusive property of Erie Molded<br>Plastics, Inc. and may not be reproduced without the<br>expressed written consent of Erie Molded Plastics, Inc. | Date: June 22, 2015 Sheet: 01 of 01                                                   |